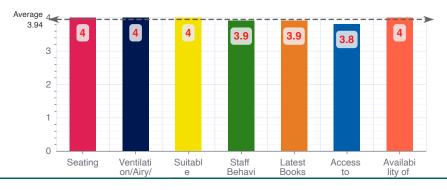

# 2 - Library

| Parameter                                         | Excellent (5) | Very Good (4) | Good (3) | Fair (2) | Average (1) | Total | Mea |
|---------------------------------------------------|---------------|---------------|----------|----------|-------------|-------|-----|
| Seating arrangement and Capacity                  | 1164          | 717           | 660      | 79       | 95          | 2715  |     |
| Ventilation/Airy/Lighting                         | 1029          | 754           | 682      | 91       | 78          | 2634  |     |
| Suitable Timings                                  | 1006          | 749           | 707      | 83       | 79          | 2624  |     |
| Staff Behaviour                                   | 982           | 696           | 747      | 105      | 98          | 2628  |     |
| Latest Books & Journals & Magazines               | 970           | 713           | 724      | 113      | 114         | 2634  |     |
| Access to online & Offline Journals and Magazines | 930           | 703           | 756      | 114      | 128         | 2631  |     |
| Availability of Daily Newspapers                  | 1056          | 710           | 670      | 84       | 77          | 2597  |     |
| Total                                             | 7137          | 5042          | 4946     | 669      | 669         | 18463 |     |