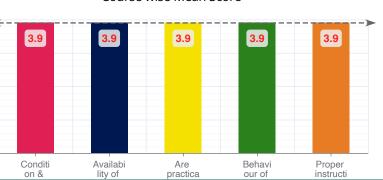

### 6 - Other Lab Facilities

Average 3.9

| Parameter                                            | Excellent (5) | Very Good (4) | Good (3) | Fair (2) | Average (1) | Total | Mea |
|------------------------------------------------------|---------------|---------------|----------|----------|-------------|-------|-----|
| Condition & Quality of Appratus/Equipments           | 996           | 762           | 677      | 91       | 107         | 2633  |     |
| Availability of Appratus/equipments                  | 875           | 796           | 720      | 86       | 102         | 2579  |     |
| Are practicals conducted regularly as per time table | 908           | 786           | 690      | 85       | 106         | 2575  |     |
| Behaviour of Lab Staff                               | 898           | 798           | 694      | 87       | 99          | 2576  |     |
| Proper instructions given by Faculty                 | 905           | 783           | 669      | 95       | 100         | 2552  |     |
| Total                                                | 4582          | 3925          | 3450     | 444      | 514         | 12915 |     |

### Course wise Mean Score