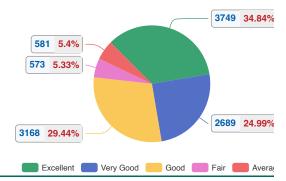

### 1 - Class Rooms

| Parameter                  | Excellent (5) | Very Good (4) | Good (3) | Fair (2) | Average (1) | Total | Mea |
|----------------------------|---------------|---------------|----------|----------|-------------|-------|-----|
| Seating capacity           | 1051          | 667           | 805      | 131      | 145         | 2799  |     |
| Teaching Learning aids     | 965           | 725           | 763      | 116      | 102         | 2671  |     |
| Ventilation/Airy /lighting | 876           | 651           | 813      | 163      | 158         | 2661  |     |
| Cleanliness                | 857           | 646           | 787      | 163      | 176         | 2629  |     |
| Total                      | 3749          | 2689          | 3168     | 573      | 581         | 10760 |     |