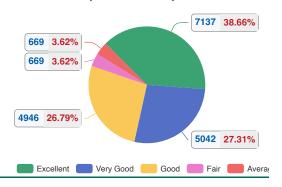

# 2 - Library

| Parameter                                         | Excellent (5) | Very Good (4) | Good (3) | Fair (2) | Average (1) | Total | Mea |
|---------------------------------------------------|---------------|---------------|----------|----------|-------------|-------|-----|
| Seating arrangement and Capacity                  | 1164          | 717           | 660      | 79       | 95          | 2715  |     |
| Ventilation/Airy/Lighting                         | 1029          | 754           | 682      | 91       | 78          | 2634  |     |
| Suitable Timings                                  | 1006          | 749           | 707      | 83       | 79          | 2624  |     |
| Staff Behaviour                                   | 982           | 696           | 747      | 105      | 98          | 2628  |     |
| Latest Books & Journals & Magazines               | 970           | 713           | 724      | 113      | 114         | 2634  |     |
| Access to online & Offline Journals and Magazines | 930           | 703           | 756      | 114      | 128         | 2631  |     |
| Availability of Daily Newspapers                  | 1056          | 710           | 670      | 84       | 77          | 2597  |     |
| Total                                             | 7137          | 5042          | 4946     | 669      | 669         | 18463 |     |