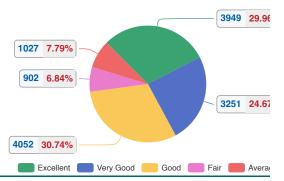

### 4 - Canteen

| Parameter                  | Excellent (5) | Very Good (4) | Good (3) | Fair (2) | Average (1) | Total | Mea |
|----------------------------|---------------|---------------|----------|----------|-------------|-------|-----|
| Behaviour of canteen staff | 901           | 711           | 828      | 129      | 126         | 2695  |     |
| Pricing of the items       | 765           | 654           | 810      | 201      | 198         | 2628  |     |
| Variety of items available | 758           | 646           | 809      | 194      | 220         | 2627  |     |
| Quality of Food            | 753           | 607           | 807      | 198      | 252         | 2617  |     |
| Ambience & Cleanliness     | 772           | 633           | 798      | 180      | 231         | 2614  |     |
| Total                      | 3949          | 3251          | 4052     | 902      | 1027        | 13181 |     |

# Option wise Respondents