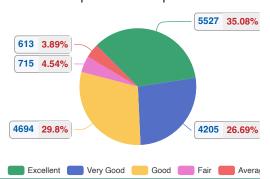

# 3 - Administration, Office & Campus

| Parameter                                              | Excellent (5) | Very Good (4) | Good (3) | Fair (2) | Average (1) | Total | Mea |
|--------------------------------------------------------|---------------|---------------|----------|----------|-------------|-------|-----|
| Staff Behaviour                                        | 1015          | 721           | 739      | 108      | 114         | 2697  |     |
| Easy access/availability                               | 883           | 715           | 782      | 130      | 115         | 2625  |     |
| Service Promptness                                     | 881           | 689           | 803      | 131      | 108         | 2612  |     |
| Grievance Redressal                                    | 860           | 694           | 827      | 130      | 98          | 2609  |     |
| Do the girls feel secure in the campus?                | 966           | 706           | 757      | 101      | 90          | 2620  |     |
| Was your time at the college intellectually enriching? | 922           | 680           | 786      | 115      | 88          | 2591  |     |
| Total                                                  | 5527          | 4205          | 4694     | 715      | 613         | 15754 |     |