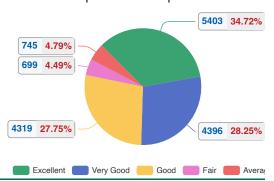

# 5 - Computer Labs

| Parameter                                                | Excellent (5) | Very Good (4) | Good (3) | Fair (2) | Average (1) | Total | Mea |
|----------------------------------------------------------|---------------|---------------|----------|----------|-------------|-------|-----|
| Condition & Quality of Hardware (Desktops, printers etc) | 988           | 742           | 705      | 105      | 112         | 2652  |     |
| Usefulness & working of installed software               | 894           | 754           | 724      | 103      | 115         | 2590  |     |
| Access to Computer Labs                                  | 891           | 734           | 747      | 112      | 105         | 2589  |     |
| Lab Timings                                              | 866           | 748           | 736      | 119      | 106         | 2575  |     |
| Classroom Projectors/ Smart boards working               | 901           | 719           | 707      | 124      | 134         | 2585  |     |
| Wi-Fi facility                                           | 863           | 699           | 700      | 136      | 173         | 2571  |     |
| Total                                                    | 5403          | 4396          | 4319     | 699      | 745         | 15562 |     |

# Option wise Respondents