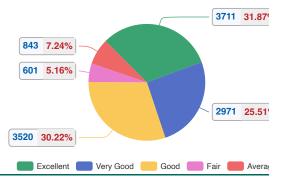

# 7 - Hostel (if applicable)

0

| Parameter                            | Excellent (5) | Very Good (4) | Good (3) | Fair (2) | Average (1) | Total | Mea |
|--------------------------------------|---------------|---------------|----------|----------|-------------|-------|-----|
| Availability of Clean Drinking Water | 750           | 604           | 694      | 111      | 164         | 2323  |     |
| Mess facilities                      | 723           | 585           | 723      | 118      | 170         | 2319  |     |
| Rooms                                | 787           | 603           | 704      | 116      | 169         | 2379  |     |
| Toilets                              | 710           | 590           | 692      | 145      | 182         | 2319  |     |
| Grievances redressal system          | 741           | 589           | 707      | 111      | 158         | 2306  |     |
| Total                                | 3711          | 2971          | 3520     | 601      | 843         | 11646 |     |