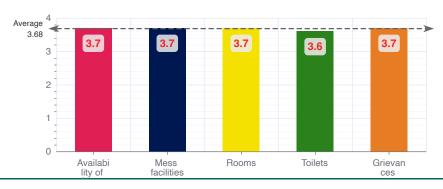

# 7 - Hostel (if applicable)

0

| Parameter                            | Excellent (5) | Very Good (4) | Good (3) | Fair (2) | Average (1) | Total | Mea |
|--------------------------------------|---------------|---------------|----------|----------|-------------|-------|-----|
| Availability of Clean Drinking Water | 750           | 604           | 694      | 111      | 164         | 2323  |     |
| Mess facilities                      | 723           | 585           | 723      | 118      | 170         | 2319  |     |
| Rooms                                | 787           | 603           | 704      | 116      | 169         | 2379  |     |
| Toilets                              | 710           | 590           | 692      | 145      | 182         | 2319  |     |
| Grievances redressal system          | 741           | 589           | 707      | 111      | 158         | 2306  |     |
| Total                                | 3711          | 2971          | 3520     | 601      | 843         | 11646 |     |

### Course wise Mean Score