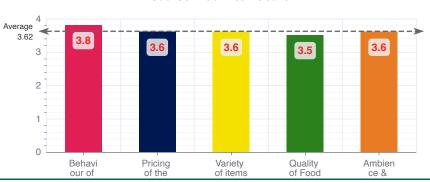

### 4 - Canteen

| Parameter                  | Excellent (5) | Very Good (4) | Good (3) | Fair (2) | Average (1) | Total | Mea |
|----------------------------|---------------|---------------|----------|----------|-------------|-------|-----|
| Behaviour of canteen staff | 901           | 711           | 828      | 129      | 126         | 2695  |     |
| Pricing of the items       | 765           | 654           | 810      | 201      | 198         | 2628  |     |
| Variety of items available | 758           | 646           | 809      | 194      | 220         | 2627  |     |
| Quality of Food            | 753           | 607           | 807      | 198      | 252         | 2617  |     |
| Ambience & Cleanliness     | 772           | 633           | 798      | 180      | 231         | 2614  |     |
| Total                      | 3949          | 3251          | 4052     | 902      | 1027        | 13181 |     |

### Course wise Mean Score