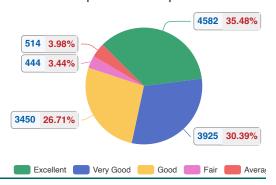

### 6 - Other Lab Facilities

Average 3.9

| Parameter                                            | Excellent (5) | Very Good (4) | Good (3) | Fair (2) | Average (1) | Total | Mea |
|------------------------------------------------------|---------------|---------------|----------|----------|-------------|-------|-----|
| Condition & Quality of Appratus/Equipments           | 996           | 762           | 677      | 91       | 107         | 2633  |     |
| Availability of Appratus/equipments                  | 875           | 796           | 720      | 86       | 102         | 2579  |     |
| Are practicals conducted regularly as per time table | 908           | 786           | 690      | 85       | 106         | 2575  |     |
| Behaviour of Lab Staff                               | 898           | 798           | 694      | 87       | 99          | 2576  |     |
| Proper instructions given by Faculty                 | 905           | 783           | 669      | 95       | 100         | 2552  |     |
| Total                                                | 4582          | 3925          | 3450     | 444      | 514         | 12915 |     |