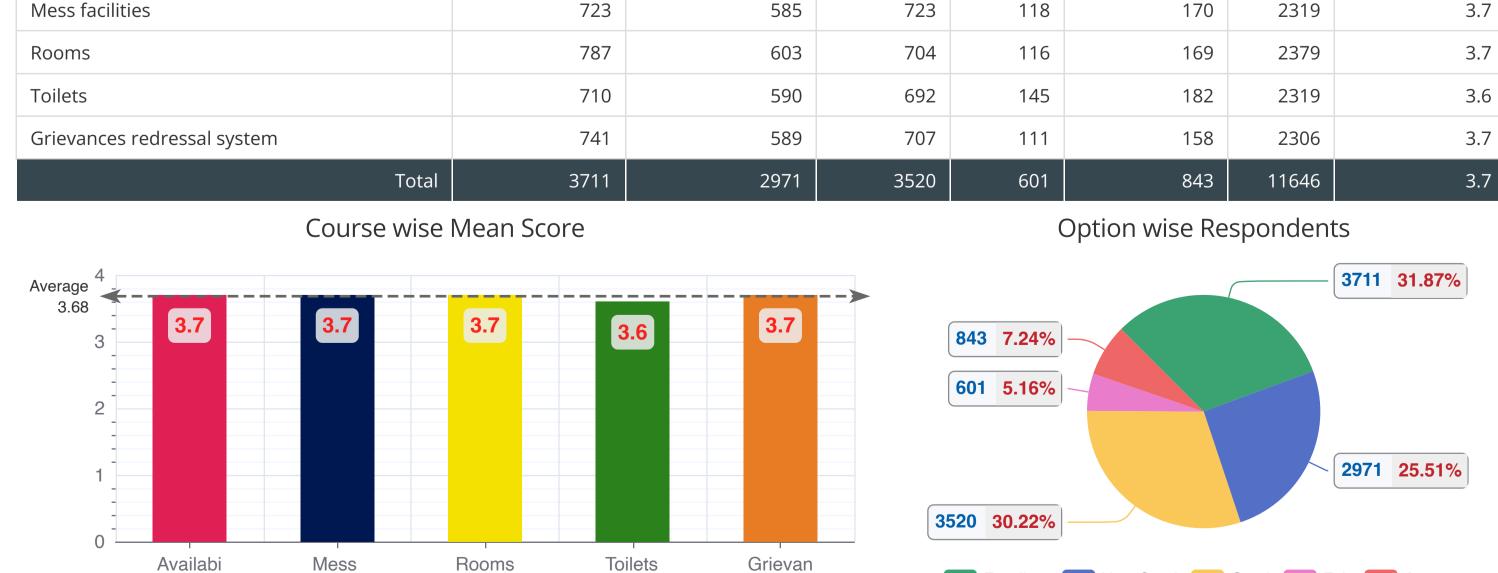

#### **Total Respondents** TOTAL

**Suitable Timings** 

Staff Behaviour

Latest Books & Journals & Magazines

Access to online & Offline Journals and Magazines

Analysis and Interpretation: 1 - Class Rooms Very Good (4) Good (3) Fair (2) Average (1) Mean Score Excellent (5) Parameter Total Seating capacity 1051 667 805 131 145 2799 3.8 965 725 3.9 Teaching Learning aids 763 116 102 2671

| Ventilation/Airy /lighting                        | 876  | 651  | 813  | 163 | 158                     | 2661  | 3.7 |  |  |  |
|---------------------------------------------------|------|------|------|-----|-------------------------|-------|-----|--|--|--|
| Cleanliness                                       | 857  | 646  | 787  | 163 | 176                     | 2629  | 3.7 |  |  |  |
| Total                                             | 3749 | 2689 | 3168 | 573 | 581                     | 10760 | 3.8 |  |  |  |
| Course wise Mean Score                            |      |      |      |     | Option wise Respondents |       |     |  |  |  |
| Average 4 3.77 3.8 3.9 3.7 3.7 581 5.4% 573 5.33% |      |      |      |     |                         |       |     |  |  |  |