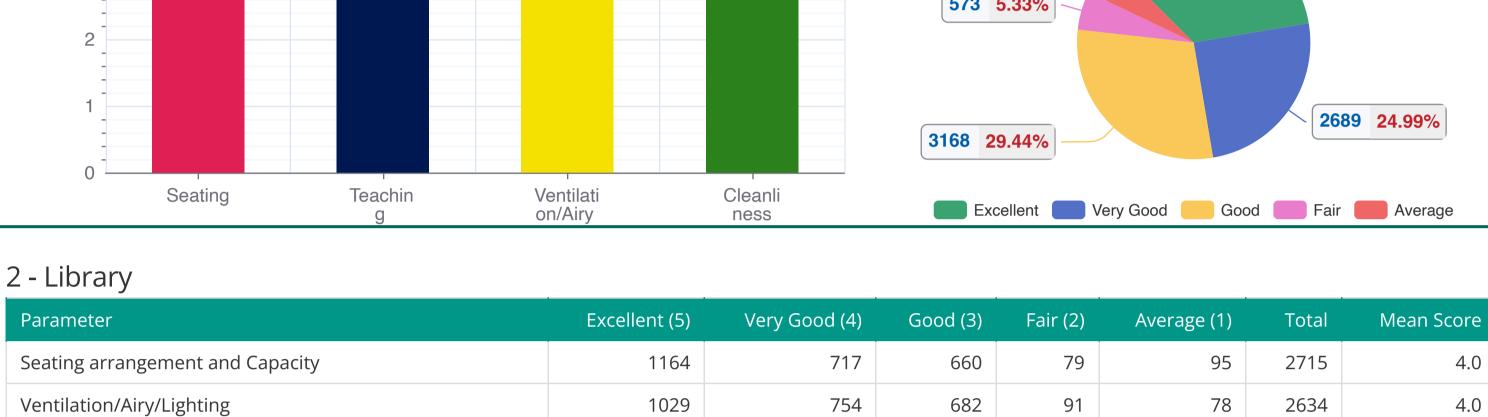

#### **Total Respondents** TOTAL

**Suitable Timings** 

Staff Behaviour

Latest Books & Journals & Magazines

Access to online & Offline Journals and Magazines

Analysis and Interpretation: 1 - Class Rooms Very Good (4) Good (3) Fair (2) Average (1) Mean Score Excellent (5) Parameter Total Seating capacity 1051 667 805 131 145 2799 3.8 965 725 3.9 Teaching Learning aids 763 116 102 2671

| Ventilation/Airy /lighting                        | 876  | 651  | 813  | 163 | 158                     | 2661  | 3.7 |  |  |  |
|---------------------------------------------------|------|------|------|-----|-------------------------|-------|-----|--|--|--|
| Cleanliness                                       | 857  | 646  | 787  | 163 | 176                     | 2629  | 3.7 |  |  |  |
| Total                                             | 3749 | 2689 | 3168 | 573 | 581                     | 10760 | 3.8 |  |  |  |
| Course wise Mean Score                            |      |      |      |     | Option wise Respondents |       |     |  |  |  |
| Average 4 3.77 3.8 3.9 3.7 3.7 581 5.4% 573 5.33% |      |      |      |     |                         |       |     |  |  |  |