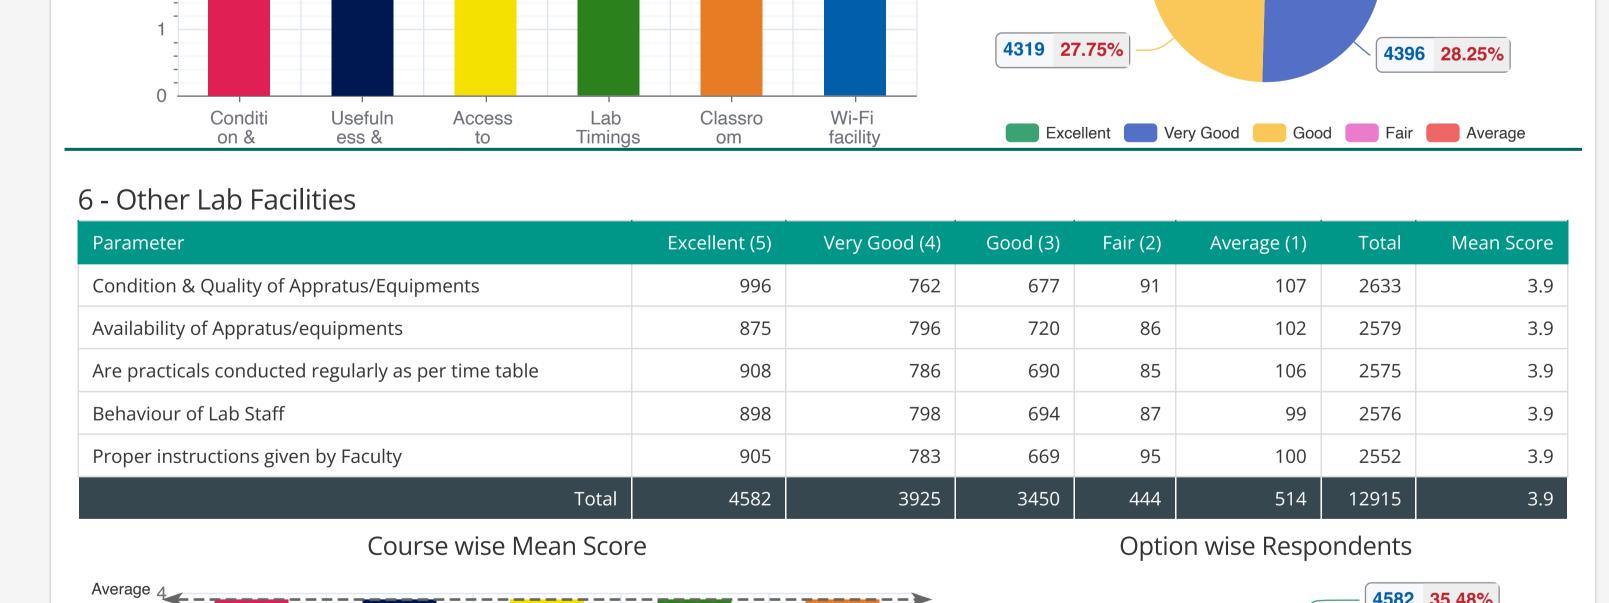

Excellent (5)

Staff

Behavi

Behaviour of canteen staff

Pricing of the items

5 - Computer Labs

Condition & Quality of Hardware (Desktops, printers etc)

Parameter

| Usefulness & working of installed software | 894 | 754 | /24 | 103 | 113 |
|--------------------------------------------|-----|-----|-----|-----|-----|
| Access to Computer Labs                    | 891 | 734 | 747 | 112 | 105 |
| Lah Timings                                | 866 | 748 | 736 | 119 | 106 |

Excellent (5)

988

| Usefulness & working of installed software                         | 894  | 754   | 724          | 103    | 115 | 2590  | 3.9 |
|--------------------------------------------------------------------|------|-------|--------------|--------|-----|-------|-----|
| Access to Computer Labs                                            | 891  | 734   | 747          | 112    | 105 | 2589  | 3.8 |
| Lab Timings                                                        | 866  | 748   | 736          | 119    | 106 | 2575  | 3.8 |
| Classroom Projectors/ Smart boards working                         | 901  | 719   | 707          | 124    | 134 | 2585  | 3.8 |
| Wi-Fi facility                                                     | 863  | 699   | 700          | 136    | 173 | 2571  | 3.8 |
| Total                                                              | 5403 | 4396  | 4319         | 699    | 745 | 15562 | 3.8 |
| Course wise Mean Score                                             |      | Optio | n wise Respo | ndents |     |       |     |
| Average 4<br>3.83<br>3.9<br>3.8<br>3.8<br>3.8<br>3.8<br>3.8<br>3.8 |      |       |              |        |     |       |     |