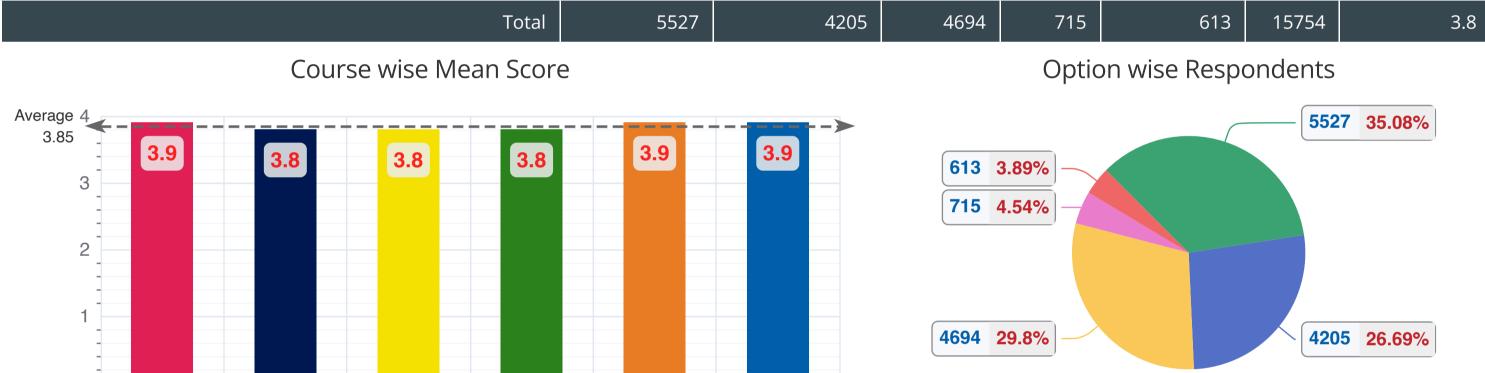

Excellent (5)

Staff

Behavi

Behaviour of canteen staff

Pricing of the items

5 - Computer Labs

Condition & Quality of Hardware (Desktops, printers etc)

Parameter

2

3.9

4 - Canteen

**Parameter** 

Easy

access/

Service

| Course wise Mean Score |                  |                |                  | Option wise Respondents |             |                                       |  |  |
|------------------------|------------------|----------------|------------------|-------------------------|-------------|---------------------------------------|--|--|
| Average 3.62           | 3.8              | 3.6            | 3.6              | 3.5                     | 3.6         | 3949 29.96%                           |  |  |
| 2                      |                  |                |                  |                         |             | 902 6.84%                             |  |  |
| 1                      |                  |                |                  |                         |             |                                       |  |  |
| 0 —                    | Behavi<br>our of | Pricing of the | Variety of items | Quality<br>of Food      | Ambien ce & | Excellent Very Good Good Fair Average |  |  |