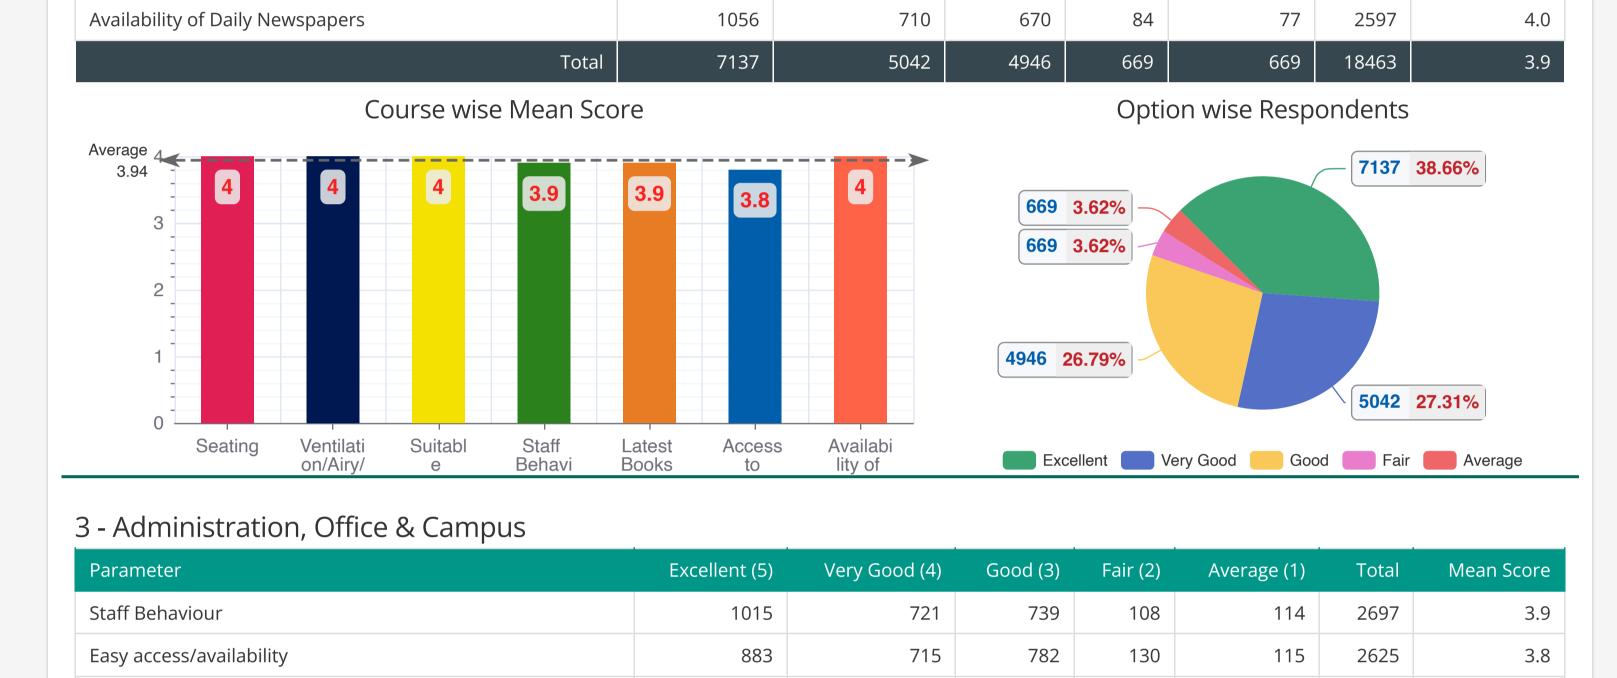

#### **Total Respondents** TOTAL

**Suitable Timings** 

Staff Behaviour

Latest Books & Journals & Magazines

Access to online & Offline Journals and Magazines

Analysis and Interpretation: 1 - Class Rooms Very Good (4) Good (3) Fair (2) Average (1) Mean Score Excellent (5) Parameter Total Seating capacity 1051 667 805 131 145 2799 3.8 965 725 3.9 Teaching Learning aids 763 116 102 2671

| Ventilation/Airy /lighting                        | 876  | 651  | 813  | 163 | 158                     | 2661  | 3.7 |  |  |  |
|---------------------------------------------------|------|------|------|-----|-------------------------|-------|-----|--|--|--|
| Cleanliness                                       | 857  | 646  | 787  | 163 | 176                     | 2629  | 3.7 |  |  |  |
| Total                                             | 3749 | 2689 | 3168 | 573 | 581                     | 10760 | 3.8 |  |  |  |
| Course wise Mean Score                            |      |      |      |     | Option wise Respondents |       |     |  |  |  |
| Average 4 3.77 3.8 3.9 3.7 3.7 581 5.4% 573 5.33% |      |      |      |     |                         |       |     |  |  |  |