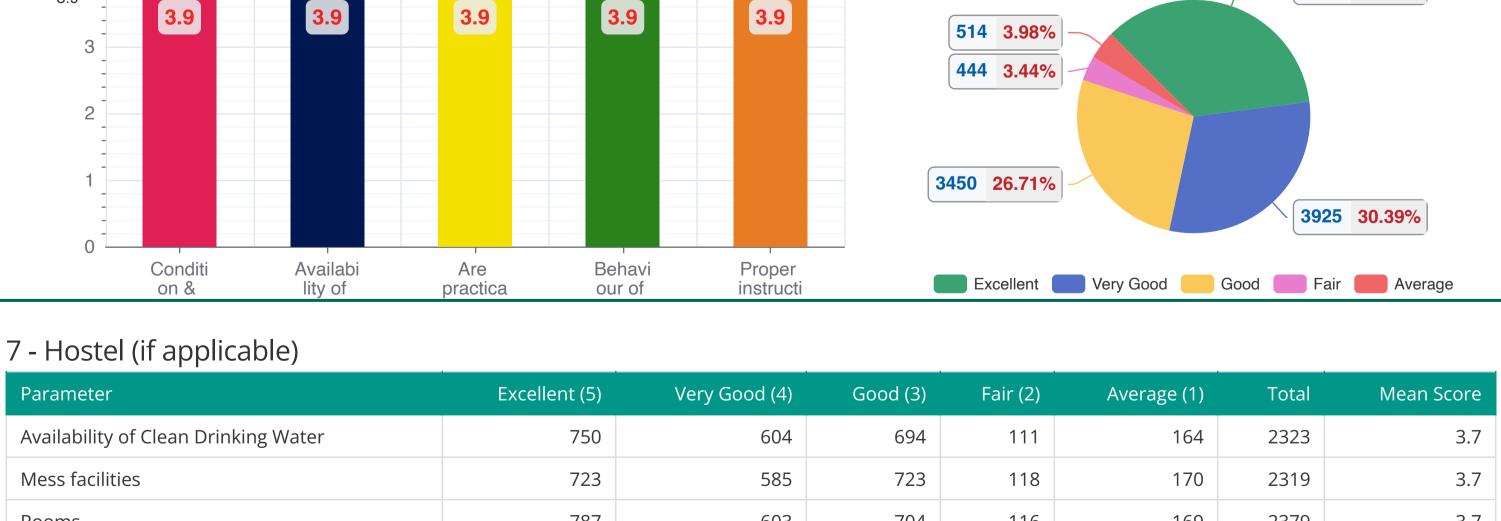

Excellent (5)

Staff

Behavi

Behaviour of canteen staff

Pricing of the items

5 - Computer Labs

Condition & Quality of Hardware (Desktops, printers etc)

Parameter

| Usefulness & working of installed software | 894 | 754 | /24 | 103 | 113 |
|--------------------------------------------|-----|-----|-----|-----|-----|
| Access to Computer Labs                    | 891 | 734 | 747 | 112 | 105 |
| Lah Timings                                | 866 | 748 | 736 | 119 | 106 |

Excellent (5)

988

| Usefulness & working of installed software                         | 894  | 754   | 724          | 103    | 115 | 2590  | 3.9 |
|--------------------------------------------------------------------|------|-------|--------------|--------|-----|-------|-----|
| Access to Computer Labs                                            | 891  | 734   | 747          | 112    | 105 | 2589  | 3.8 |
| Lab Timings                                                        | 866  | 748   | 736          | 119    | 106 | 2575  | 3.8 |
| Classroom Projectors/ Smart boards working                         | 901  | 719   | 707          | 124    | 134 | 2585  | 3.8 |
| Wi-Fi facility                                                     | 863  | 699   | 700          | 136    | 173 | 2571  | 3.8 |
| Total                                                              | 5403 | 4396  | 4319         | 699    | 745 | 15562 | 3.8 |
| Course wise Mean Score                                             |      | Optio | n wise Respo | ndents |     |       |     |
| Average 4<br>3.83<br>3.9<br>3.8<br>3.8<br>3.8<br>3.8<br>3.8<br>3.8 |      |       |              |        |     |       |     |